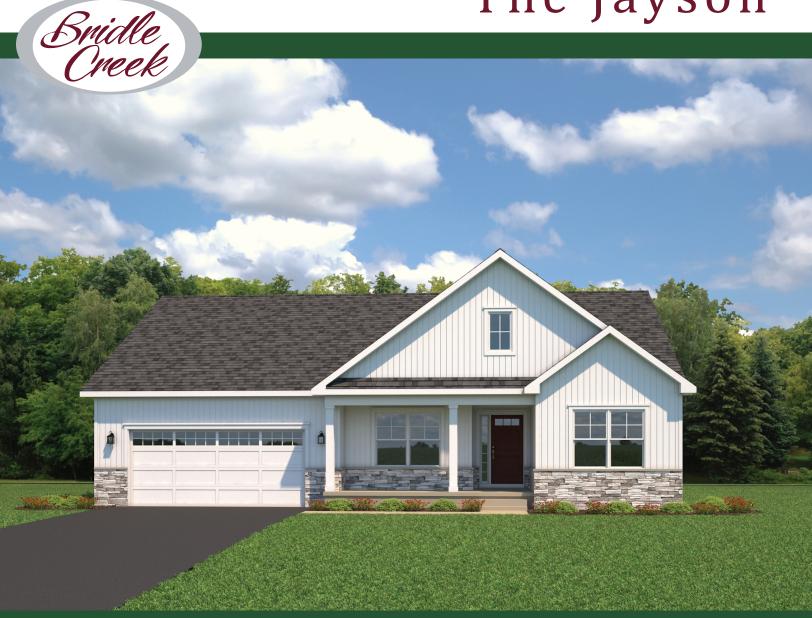

## The Jayson

## 1,674 Square Feet 3 Bedrooms / 2 Baths 2 Car Garage

Contact Our Sales Office: (304) 274-2400 Info@panhandlehomeswv.com Our newest floorplan! Combines easy, ranch style living with style in our standard features. This house includes a laundry and mudroom combination, open concept kitchen, living, and dining areas, two car garage and covered front and rear porches! Love coming home to the Jayson.