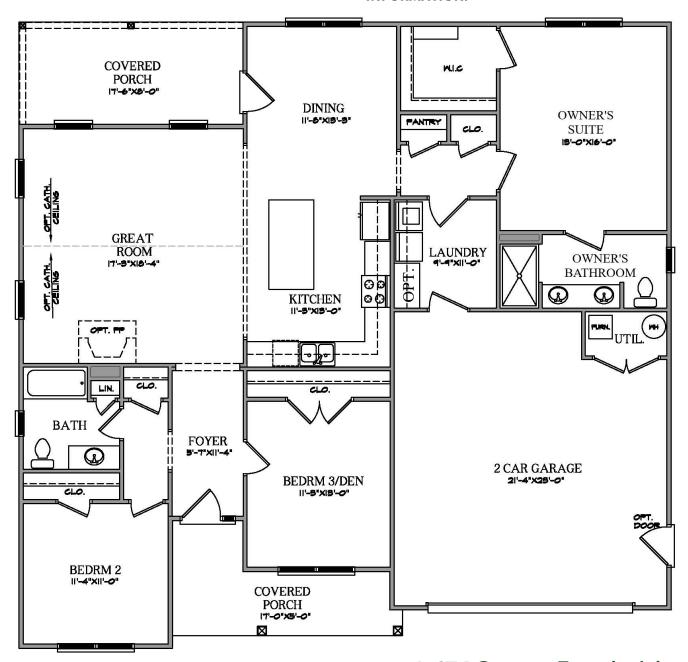

## 1,674 Square Feet 3 Bedrooms / 2 Baths 2 Car Garage

Contact Our Sales Office: (304) 274-2400 Info@panhandlehomeswv.com Our newest floorplan! Combines easy, ranch style living with style in our standard features. This house includes a laundry and mudroom combination, open concept kitchen, living, and dining areas, two car garage and covered front and rear porches! Love coming home to the Jayson.

## The Jayson

ALSO AVAILABLE: UNFINISHED BASEMENTS & FINISHED BASEMENT SPACE. SEE SALES REPRESENTATIVE FOR MORE INFORMATION.

Room sizes are approximate. Picture on front may depict options not included in base price. In a continuing effort to improve our homes, the Builder reserves the right to make changes in plans, features, prices, specifications and / or materials without notice or obligation.

1,674 Square Feet (+ / -)