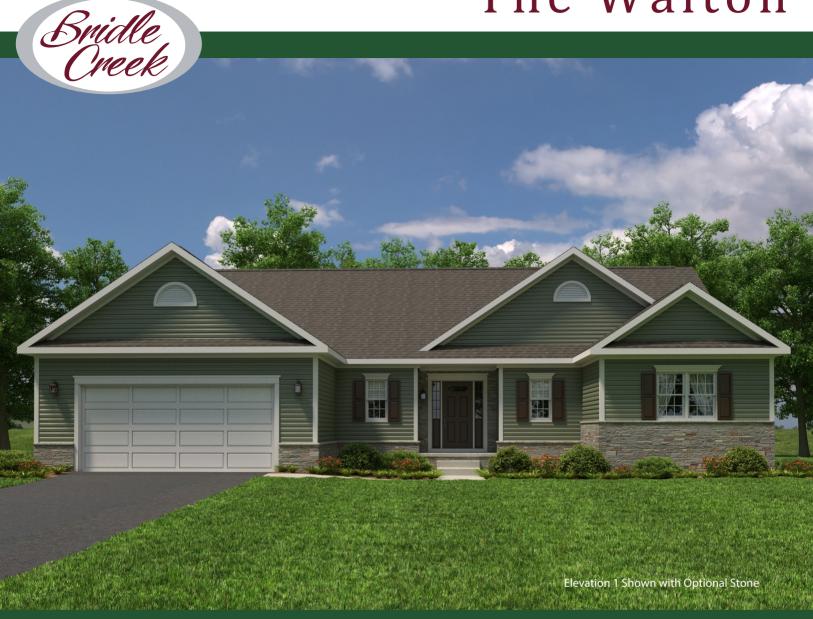

## The Walton

## 1,842 Square Feet 3 Bedrooms / 2 ½ Baths 2 Car Garage

Contact Our Sales Office: (304) 274-2400 info@panhandlehomeswv.com

Perhaps our most open and spacious singlelevel design, this Walton offers a huge island kitchen open to both a wonderfully-sized dining area and large great room. And, the covered rear porch may be converted to a study or added to the owner's suite. Flexibility PLUS, all for your enjoyment!

## Bridle Creek