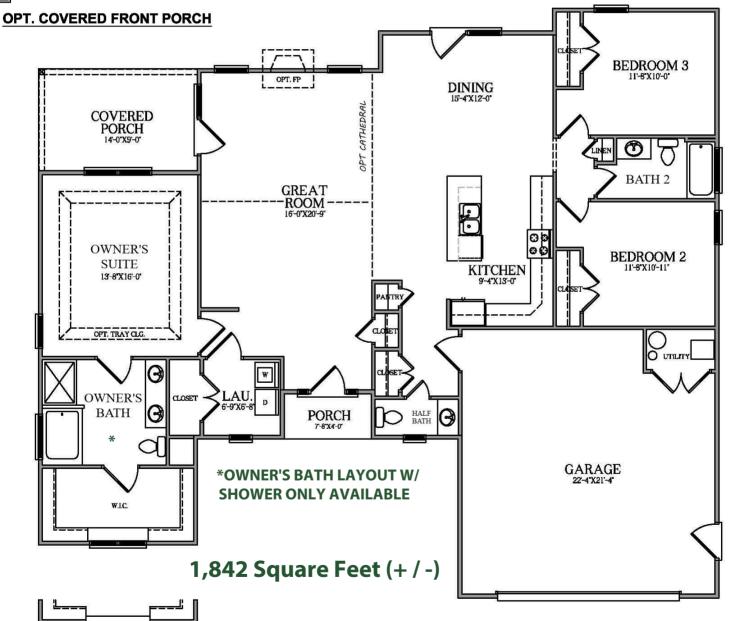

## 1,842 Square Feet 3 Bedrooms / 2 ½ Baths 2 Car Garage

Contact Our Sales Office: (304) 274-2400 info@panhandlehomeswv.com

Perhaps our most open and spacious singlelevel design, this Walton offers a huge island kitchen open to both a wonderfully-sized dining area and large great room. And, the covered rear porch may be converted to a study or added to the owner's suite. Flexibility PLUS, all for your enjoyment!

## The Walton

ALSO AVAILABLE: UNFINISHED BASEMENTS & FINISHED BASEMENT SPACE. SEE SALES REPRESENTATIVE FOR MORE INFORMATION.

**OPT. JACK & JILL BATH** 

Room sizes are approximate. Picture on front may depict options not included in base price. In a continuing effort to improve our homes, the Builder reserves the right to make changes in plans, features, prices, specifications and / or materials without notice or obligation.