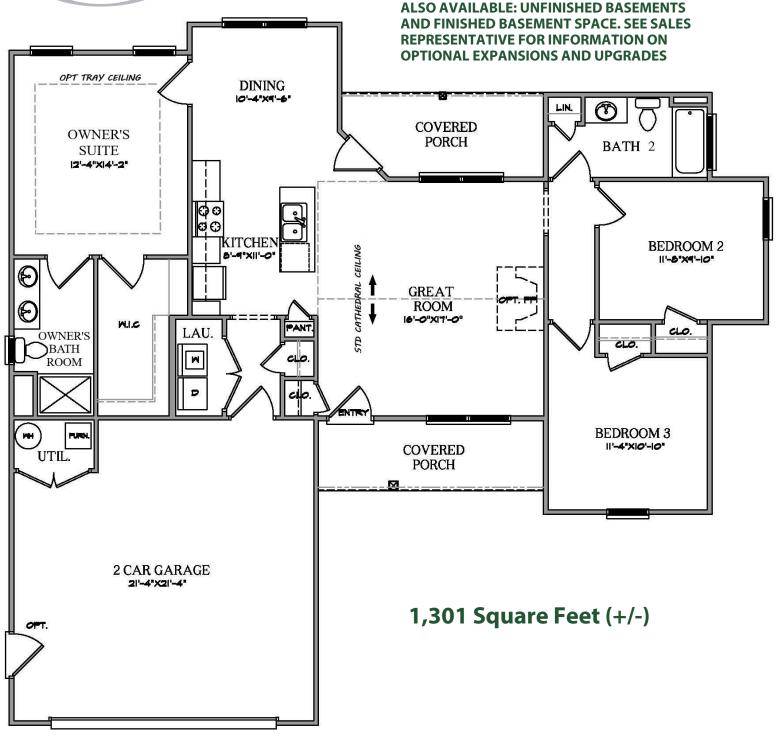

## 1,301 Square Feet 3 Bedrooms / 2 Baths 2 Car Garage

Contact Our Sales Office: (304) 274-1288 info@panhandlehomeswv.com The Levi is our most efficient floor plan to date. It utilizes the 1,300 sq. ft. of finished space leaving the homeowner with great space to enjoy. It touts two covered porches, a two car garage, island kitchen with pantry, and cathedral ceilings in the great room. Enjoy coming home to the Levi.

## The Levi

Room sizes are approximate. Picture on front may depict options not included in base price. In a continuing effort to improve our homes, the Builder reserves the right to make changes in plans, features, prices, specifications and / or materials without notice or obligation.