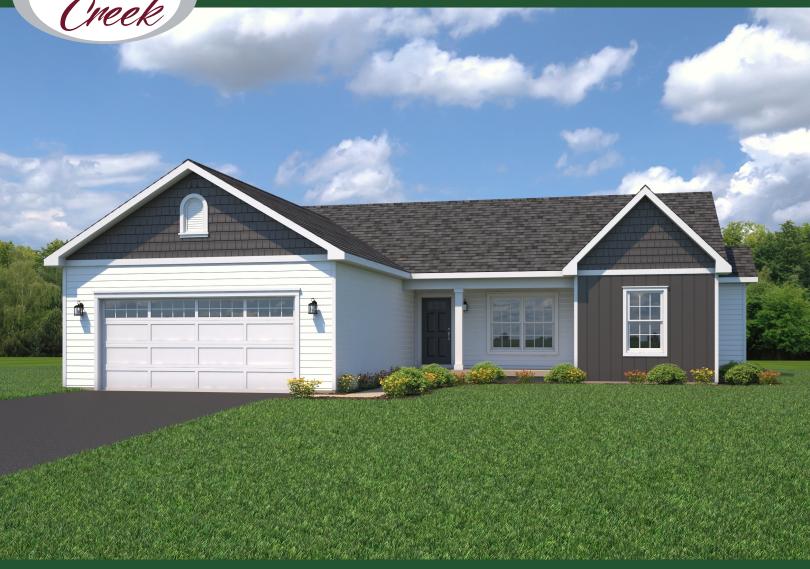

## 1,301 Square Feet 3 Bedrooms / 2 Baths 2 Car Garage

Contact Our Sales Office: (304) 274-1288 info@panhandlehomeswv.com The Levi is our most efficient floor plan to date. It utilizes the 1,300 sq. ft. of finished space leaving the homeowner with great space to enjoy. It touts two covered porches, a two car garage, island kitchen with pantry, and cathedral ceilings in the great room. Enjoy coming home to the Levi.